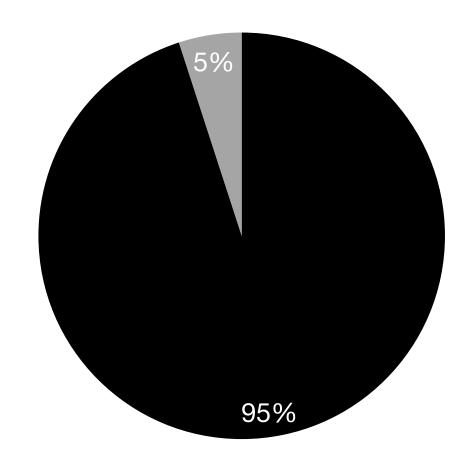

### However, most service and entertainment industries are yet to be professionalized

% is market share of top five players in industry

Source: Proff Forvalt

Notes: 1) Not assessed in detail, but analysis suggest a market share of 5-15% for top 5 companies