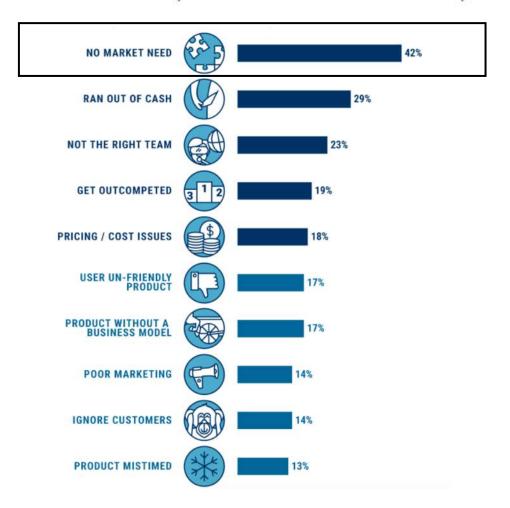

# Top 20 Reasons Startup Fail

Source: CB Insights

«Most everything I've done I've copied from somebody someone else»

- Sam Walton, founder of Wall Mart

«Innovation [...] is useful, but **copying** what already works **is usually more practical**»