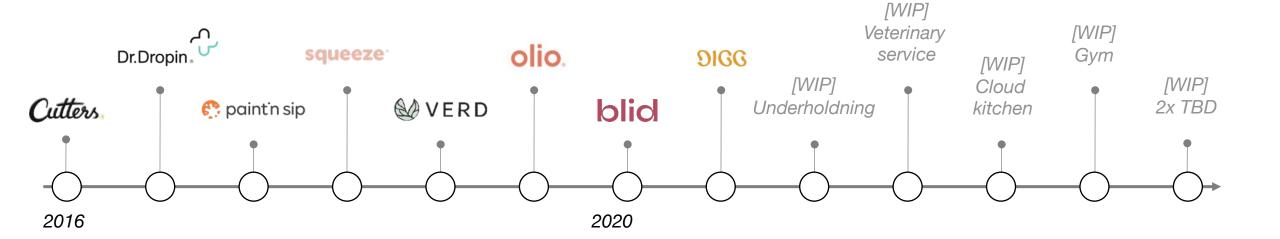

# Cutters

# Dr.Dropin

Norway's largest primary medical chain

13 locations (20+ end of 2020)

First of many entertainment concepts

5 locations (10+ end of 2020)

# Profesjonell massasje

345,-

# SIGG