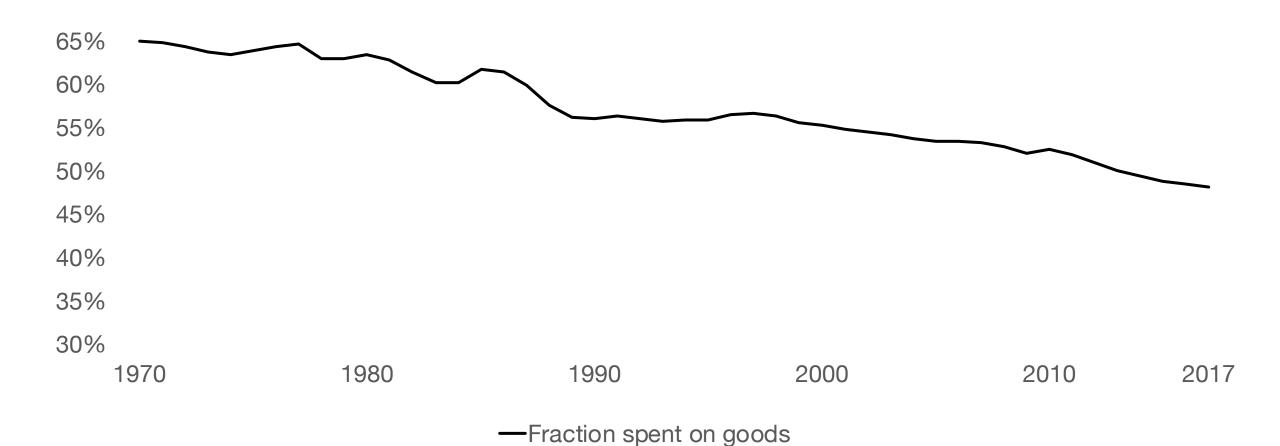

## Spend on goods as share of wallet is declining

Sources: Virke, SSB | Note: 1) Current prices

Spend on service has surpassed goods in Norwegian retail

Sources: Virke, SSB | Note: 1) Current prices