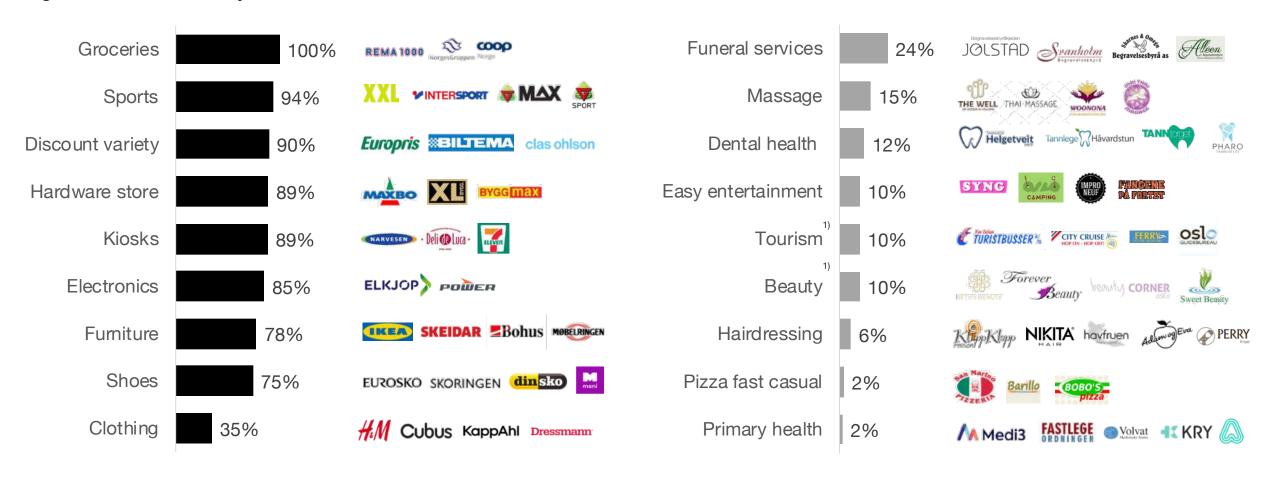

### However, most service and entertainment industries are yet to be professionalized

% is market share of top five players in industry

Source: Proff Forvalt

Notes: 1) Not assessed in detail, but analysis suggest a market share of 5-15% for top 5 companies