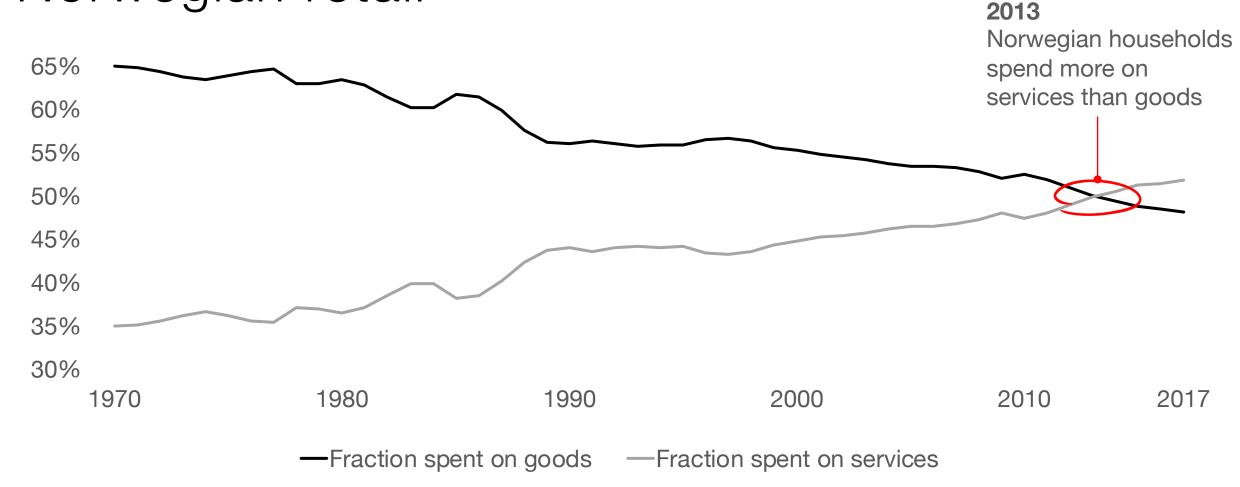

## Spend on goods as share of wallet is declining

Sources: Virke, SSB | Note: 1) Current prices

Spend on service has surpassed goods in Norwegian retail

Sources: Virke, SSB | Note: 1) Current prices