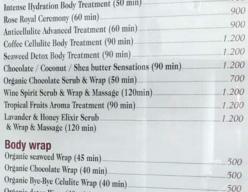

| 1.200              |



Organic Chocolate Wrap (40 min). Organic Bye-Bye Celulite Wrap (40 min). Organic detox Wrap (40 min) 500 Green tea wrap (40 min). Organic slim fast wrap (40 min) 500 Organic wine Wrap (40 min) 500 Organic Cleopatra Wrap (40 min) 550 Organic hydratating wrap (40 min) -550 Organic herbal (40 min) 500

Makeup

| MAC Dele 11                                                                                                                                                                                         |          |
|-----------------------------------------------------------------------------------------------------------------------------------------------------------------------------------------------------|----------|
| M.A.C Dag sminke (30 min) / M.A.C Day make-up