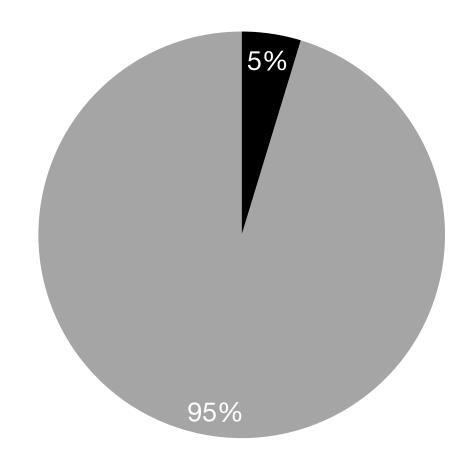

### However, most service and entertainment industries are yet to be professionalized

% is market share of top five players in industry

Source: Proff Forvalt

Notes: 1) Not assessed in detail, but analysis suggest a market share of 5-15% for top 5 companies